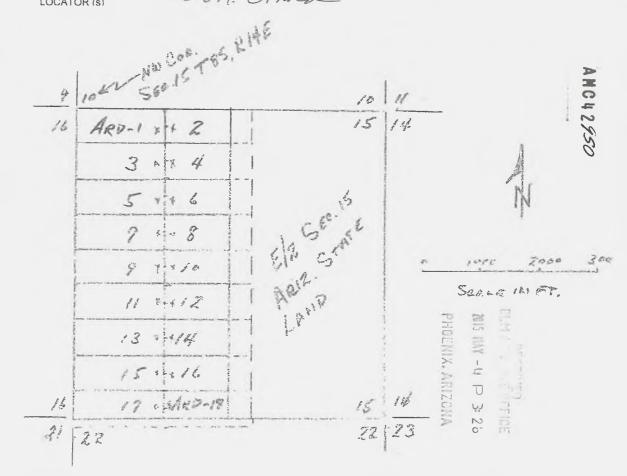

- 1. The Claims transferred are in Pinal County, Arizona the names of which and the serial numbers assigned to each claim are set forth in Exhibit A of the enclosed Quitclaim Deed.
- 2. The name and mailing address of the entity to which the claims have been transferred is:

#### **EXHIBIT A**

The following unpatented lode mining claims are situated in Pinal County, Arizona, in the section, township and range of the Public Land Survey System specified below and the location notices of which are of record in the official records of Pinal County, Arizona, and are filed with the Arizona State Office of the Bureau of Land Management as follows:

| Name          | Loc. Date     | Pinal Co. No. | BLM No.    | Section       | Twp.        | Range       |
|---------------|---------------|---------------|------------|---------------|-------------|-------------|
| ARD-1         | 25 Sept. 2014 | 2014-057399   | AMC 429573 | NW/4 Sec.15   | T8S         | <b>R14E</b> |
| ARD-2         | 25 Sept. 2014 | 2014-057400   | AMC 429574 | NW/4 Sec.15   | T <b>8S</b> | R14E        |
| ARD-3         | 25 Sept. 2014 | 2014-057401   | AMC 429575 | NW/4 Sec.15   | T <b>8S</b> | R14E        |
| ARD-4         | 25 Sept. 2014 | 2014-057402   | AMC 429576 | NW/4 Sec.15   | <b>T8S</b>  | R14E        |
| ARD-5         | 25 Sept. 2014 | 2014-057403   | AMC 429577 | NW/4 Sec.15   | <b>T8S</b>  | R14E        |
| ARD-6         | 25 Sept. 2014 | 2014-057404   | AMC 429578 | NW/4 Sec.15   | <b>T8S</b>  | R14E        |
| ARD-7         | 25 Sept. 2014 | 2014-057405   | AMC 429579 | NW/4 Sec.15   | T <b>8S</b> | R14E        |
| ARD-8         | 25 Sept. 2014 | 2014-057406   | AMC 429580 | NW/4 Sec.15   | <b>T8S</b>  | R14E        |
|               |               |               |            | NW/4 and SW/4 |             |             |
| ARD-9         | 25 Sept. 2014 | 2014-057407   | AMC 429581 | Sec. 15       | T8S         | R14E        |
|               |               |               |            | NW/4 and SW/4 |             |             |
| ARD-10        | 25 Sept. 2014 | 2014-057408   | AMC 429582 | Sec. 15       | <b>T8S</b>  | R14E        |
| ARD-11        | 25 Sept. 2014 | 2014-057409   | AMC 429583 | SW/4 Sec.15   | T8S         | R14E        |
| ARD-12        | 25 Sept. 2014 | 2014-057410   | AMC 429584 | SW/4 Sec.15   | T8S         | R14E        |
| ARD-13        | 25 Sept. 2014 | 2014-057411   | AMC 429585 | SW/4 Sec.15   | <b>T8S</b>  | R14E        |
| <b>ARD-14</b> | 25 Sept. 2014 | 2014-057412   | AMC 429586 | SW/4 Sec.15   | T8S         | R14E        |
| ARD-15        | 25 Sept. 2014 | 2014-057413   | AMC 429587 | SW/4 Sec.15   | T8S         | R14E        |
| ARD-16        | 25 Sept. 2014 | 2014-057414   | AMC 429588 | SW/4 Sec.15   | T8S         | R14E        |
| ARD-17        | 25 Sept. 2014 | 2014-057415   | AMC 429589 | SW/4 Sec.15   | T8S         | R14E        |
| ARD-18        | 25 Sept. 2014 | 2014-057416   | AMC 429590 | SW/4 Sec.15   | T8S         | R14E        |
|               |               |               |            |               |             |             |